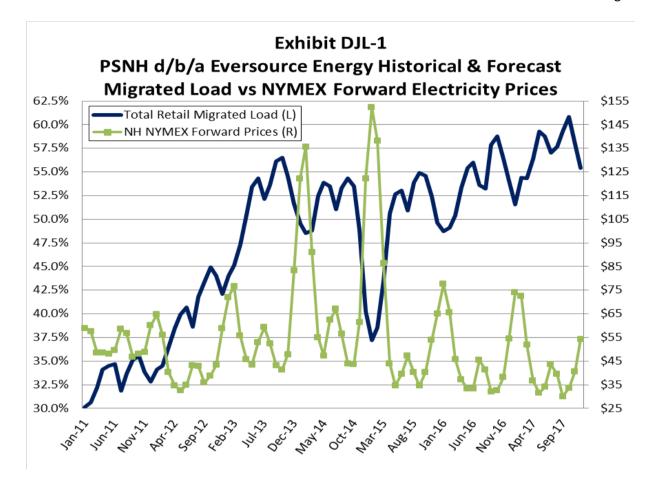

Docket No. DE 16-XXX Dated: 9/30/2016 Attachment DJL-1 Page 1

Docket No. DE 16-XXX Dated: 9/30/2016 Attachment DJL-2 Page 1

Exhibit DJL-2
PSNH d/b/a Eversource Energy Forecasted Migration

| Year | Month | Total Retail Forecast Migration* |
|------|-------|----------------------------------|
| 2016 | 9     | 57.9%                            |
| 2016 | 5 10  | 58.8%                            |
| 2016 | 5 11  | 56.4%                            |
| 2016 | 5 12  | 54.1%                            |
| 2017 | 1     | 51.6%                            |
| 2017 | 2     | 54.4%                            |
| 2017 | 3     | 54.3%                            |
| 2017 | 4     | 56.4%                            |
| 2017 | 5     | 59.3%                            |
| 2017 | 6     | 58.7%                            |
| 2017 | 7     | 57.0%                            |
| 2017 | 8     | 57.7%                            |
| 2017 | 9     | 59.3%                            |
| 2017 | 10    | 60.8%                            |
| 2017 | 11    | 57.9%                            |
| 2017 | 12    | 55.4%                            |

<sup>\*</sup> Forecast begins in September 2016